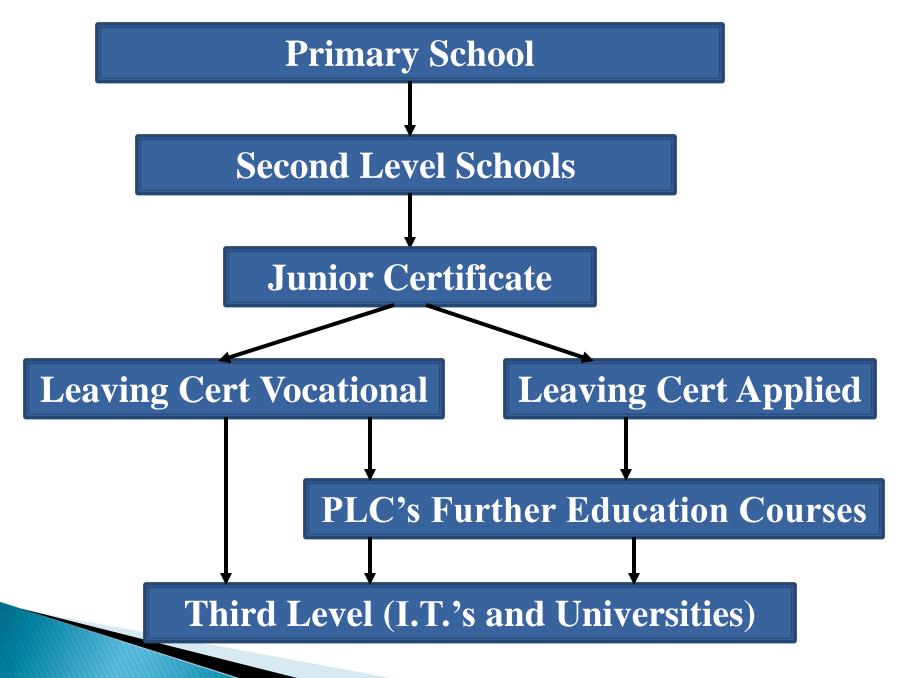

#### FETAC Level 5

- Are recognised nationally and internationally
- Are linked routes to third level courses
- Will enhance your skills and widen your horizons
- Makes transition into third level easier as you are used to project work, deadlines etc

### Points acquired based on FETAC results

Points are calculated based on the best 8 modules presented.

Such Modules are scored as follows:

Pass20 points

Merit 35 points

Distinction 50 points

Max of 400 points