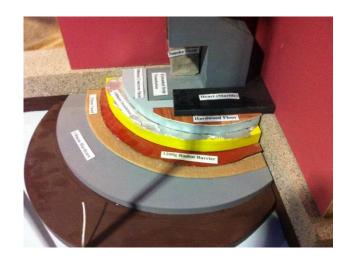

#### Design Courses

- Building Technology & Design
- Furniture Design
- Interior Design
- Construction Technology with Renewable energy systems

Building Technology and Design

#### Renewable energy systems

#### **Architectural Drawing**